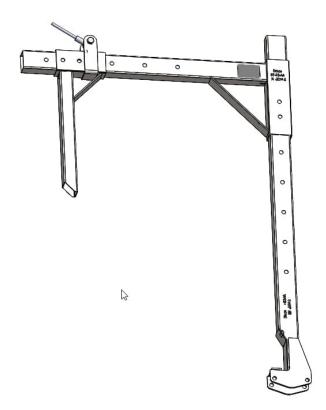

# Adjustable aluminium cross member sling kit

Fixing kits allow roof scaffolds and guardrails to be used for safe work.

### **FEATURES**

Efficient, easy-to-assemble, light scaffolding solutions Not limiting in terms of space and assembly Suitable for any type of roof (tile, slate, zinc, sloping or flat, new or renovation) or for the installation of solar panels

## **SPECIFICATIONS**

| Lenght (mm) | 800  |
|-------------|------|
| Width (mm)  | 50   |
| Height (mm) | 1100 |
| Weight (kg) | 0    |